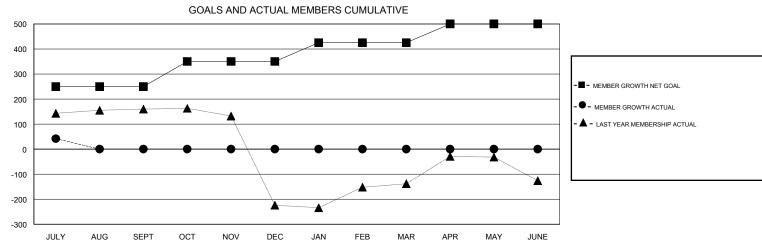

## District 3233G1

Results as of: 7/31/2019

APR

MAY

JUNE

| DROPPED CLUBS: 0  DROPPED MEMBERS |         | 8 CLUBS OF 133 ADDED 1 OR MORE<br>NEW MEMBERS | GENDER DISTRIE  MALE  FEMALE         | 3UTION<br>2,811 (57.60%)<br>2,069 (42.40%) |       |
|-----------------------------------|---------|-----------------------------------------------|--------------------------------------|--------------------------------------------|-------|
| DECEASED                          | 0       | CLICK HERE FOR CUMULATIVE MEMBERSHIP DATA     | TOTAL FAMILY UNIT MEMBERS            |                                            | 2,317 |
| CLUB CANCELLED OTHER              | 0<br>25 |                                               | FAMILY MEMBERS PAYING HALF 1,42 DUES |                                            | 1,427 |
| TOTAL                             | 25      |                                               |                                      |                                            |       |