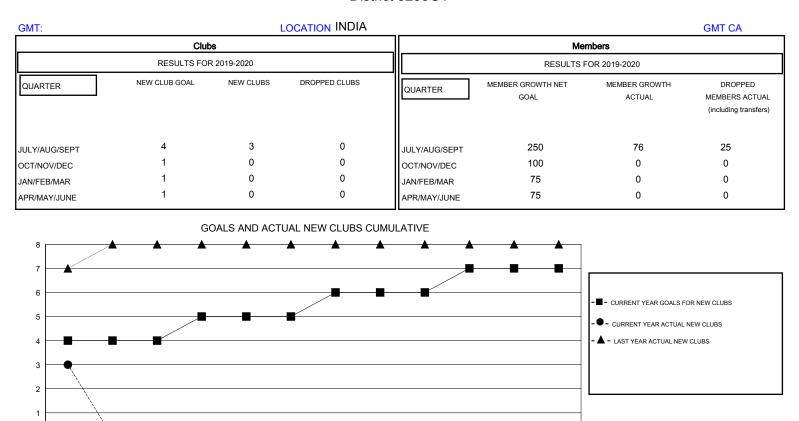

## District 3233G1

Results as of: 7/31/2019

APR

MAY

JUNE

| DROPPED CLUBS: 0  DROPPED MEMBERS |         | 8 CLUBS OF 133 ADDED 1 OR MORE<br>NEW MEMBERS | GENDER DISTRIE  MALE  FEMALE         | 3UTION<br>2,811 (57.60%)<br>2,069 (42.40%) |       |
|-----------------------------------|---------|-----------------------------------------------|--------------------------------------|--------------------------------------------|-------|
| DECEASED                          | 0       | CLICK HERE FOR CUMULATIVE MEMBERSHIP DATA     | TOTAL FAMILY UNIT MEMBERS            |                                            | 2,317 |
| CLUB CANCELLED OTHER              | 0<br>25 |                                               | FAMILY MEMBERS PAYING HALF 1,42 DUES |                                            | 1,427 |
| TOTAL                             | 25      |                                               |                                      |                                            |       |